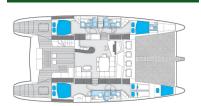

#### **DISPONIBLE PARA ALQUILER**

Tipo Moderno Propulsión Vela Casco Catamarán Eslora 19m (62.0') Manga 10m (30.0') Calado 2m (5.0') Fibra de vidrio Construcción 2 / Yanmar / Motor

Pasajeros 9
Camarote de invitados 4
Tripulación 1

# Comentarios: Like new Sunreef 62!

Charlotte is number 25 of the highly successful line of Sunreef 62. She has been custom built for her owner and delivered in Dec 2008. She is a classic interior model with high gloss cherry.

She is the only 62 fully MCA compliant and US flagged. No expenses were spared during construction and she has every options in the Sunreef book. Boat has been constantly maintained by a professional captain and the Sunreef team.