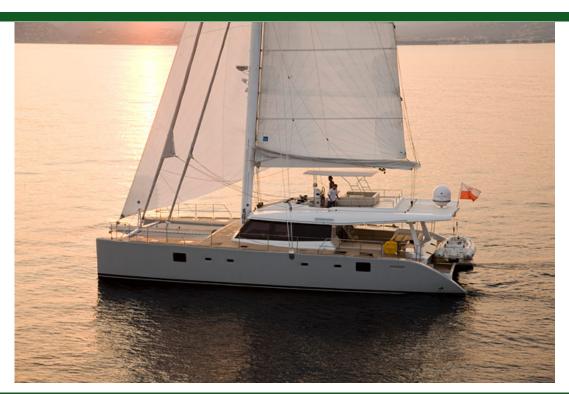

# Comentarios: Like new Sunreef 62!

Charlotte is number 25 of the highly successful line of Sunreef 62. She has been custom built for her owner and delivered in Dec 2008. She is a classic interior model with high gloss cherry.

She is the only 62 fully MCA compliant and US flagged. No expenses were spared during construction and she has every options in the Sunreef book. Boat has been constantly maintained by a professional captain and the Sunreef team.

Carbon fiber mast and boom.

Teak deck.

Full electronic and communication (2012).

Owner is building a larger vessel as he is planning a family trip around the world.

110

WINDWARD ISLANDS GIVES YOU THE OPPORTUNITY TO DEVELOP A CREWED CHARTER BUSINESS THRU A TAILORED MANAGEMENT PROGRAM.