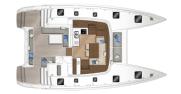

Comentarios: 3 cabins version or 4 cabins version (with 2 or 4 bathrooms) available.

VPLP design & Patrick le Quément

Number of berths : 6 to 12 (with single berths in forepeaks & convertible salon).

The Lagoon 40 holds the attention by his strong personality.