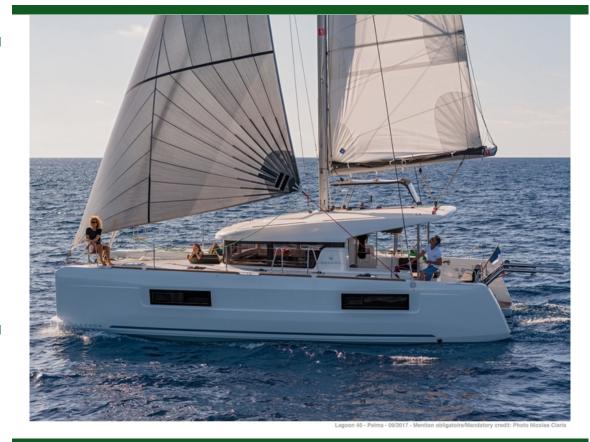

- Lagoon's next-generation rig is designed to make yachting a real pleasure:
  Self-tacking jib and shorter boom for easy manoeuvring.
  Large foretriangle allowing a variety of sail types to guarantee great performance in all conditions.
  Mainsail with a tall and high aspect ratio delivers greater efficiency by taking

- advantage of cleaner, less turbulent winds at the top of the rig. Centred positioning of the rig significantly reduces pitch, enhancing performance and comfort.