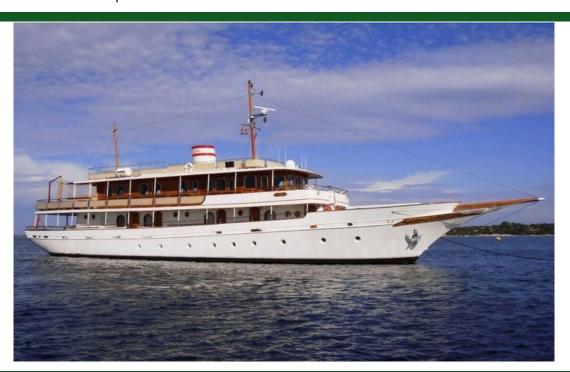

Boat is ready for a summer charter season or a trip around the world in style.

Displacement yacht, steel hull, GRP superstructure, teak decks, unrestricted area, Pleasure Yacht. She was built in 1994 along the lines of the great classic motor yachts of the 1920's inheriting all the external styling that was so typical during this bygone era but using the technology and experience of the 1990's.

Boat was totally refitted in 2005. Main engines, generators, systemes were replaced. Interior was modified for more comfort. Also upgraded electronics and electric system. She was as well painted.

WINDWARD ISLANDS GIVES YOU THE OPPORTUNITY TO DEVELOP A CREWED CHARTER BUSINESS THROUGH A TAILORED MANAGEMENT PROGRAM WITH GUARANTEED INCOME.