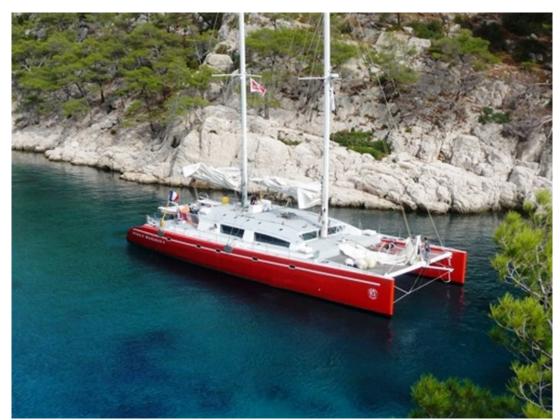

## **ETOILE MAGIQUE**

catamaran 24 M 80 (2005) Etoile Marine

Length 24.9 M (82') Located: France

Ref994

€ 590 000

Type Modern Propulsion Sail

Hull Catamaran
Length 24.9m (82')
Beam 11.5m (38')
Draft 2.1m (7')
Hull Material Composite
Engine 2 / Nanni /