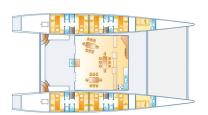

Engine HP 115

Guests 16
Guest Cabin(s) 8
Crew Cabin(s) 2

Built/Refit 2005/2012

Builder Plessis et associés

**Comments:** Comfortable charter catamaran launched in 2005. This vessel is built for comfort and can charter with 16 persons sleeping in 8 cabins each with bathroom and showers. Two crew cabins in the bow make a total of 24 berths. At the dock the boat can accommodate 40 guests and the salon can be changed into a meeting room or dance floor. Vessel is fully equipped with satellite phone, home cinema, ...