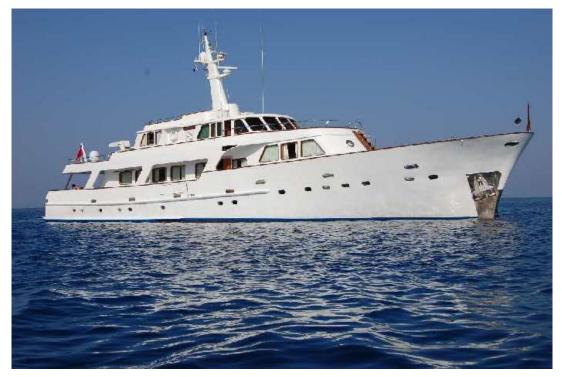

Motor Yacht 110 Full Displacement (1964) Hall Russell & Co

Length 34.0 M (112') Located: Italy

Ref979

€ 1 150 000

**Ref979** 

| Type           | Classic                       |
|----------------|-------------------------------|
| Propulsion     | Power                         |
| Hull           | yacht                         |
| Length         | 34.0m (112')                  |
| Hull Material  | Steel                         |
| Engine         | 2 / Caterpillar Marine / 3408 |
| Engine HP      | 514                           |
| Guests         | 10                            |
| Guest Cabin(s) | 5                             |
| Crew Cabin(s)  | 4                             |
| Built/Refit    | 1964/2011                     |
| Builder        | Frederick Parker              |

**Comments:** Beautiful Classic Motor Yacht built of steel with aluminum superstructures in 1964. Teak deck and a beautiful wood interior. 5 guest cabins . 4 crew cabins for 5 . Refitted in 2010 and 2011.New engines in 1993