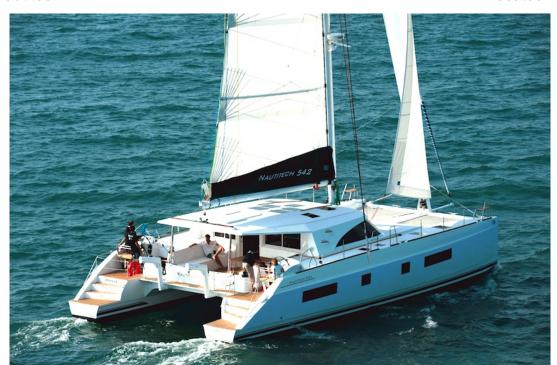

NAUTITECH 542 Nautitech 542 (2013)

Nautitech Located:

Ref934

NAUTITECH 542

NAUTITECH 54' BANKET

Nautitech 542 (2013) Nautitech

Length 16.0 M (53') Located:

Ref934

€ 800 000 MANAGEMENT PROGRAM FOR CHARTER

Type Modern Propulsion Sail

HullCatamaranLength16.0m (53')Beam8.0m (27')Draft1.0m (4')Hull MaterialFiberglass

Engine 2 / Yanmar / 4JH4

Engine HP 75

Guests 10 Guest Cabin(s) 4

Built/Refit 2013/-

Builder Nautitech Shipyard

Comments: The Nautitech 54 meets the demand growing for boats over 50 feet planned for long cruises, crossed or real leaving. So we designed this boat for these programs and to affirm our desire to always improve our boats either by speed, safety and comfort Its main characters: - A tense hull for speed and comfort at sea - A sleek designs for aesthetics - Improved comfort and a modular facilities - The declination in several versions (3.4 or 5 cabins) - Innovations in technology and design In a word, a vessel made to live and navigate.