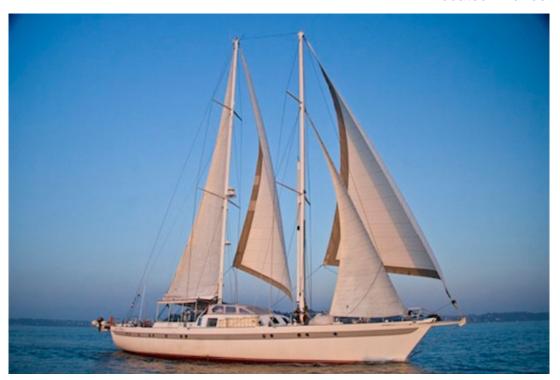

## DAME DES TROPIQUES

Schooner (1990)

N2A Located: France

Ref933

## DAME DES TROPIQUES

Schooner (1990) N2A

Length 29 M (92.0') Located: France

Ref933

€ 850 000 MANAGEMENT PROGRAM

Type Classic Propulsion Sail Hull Mono Length 29m (92

 Length
 29m (92.0')

 Beam
 7m (19.7')

 Draft
 4m (12.0')

 Hull Material
 Aluminium

Engine 2 / Perkins Sabre / M130C

Engine HP 110

Guests 16
Guest Cabin(s) 6
Crew Cabin(s) 2

Built/Refit 1990/2008

Builder Georges Auzepy-Brenneur

**Comments:** An extraordinary schooner totally refitted in 2009. Hull painted in 2013 winter. Aboard this sailing boat, real luxury is space. On board 12 passengers on 6 double cabins with ensuite bathrooms, 4 crews in two double cabins. This boat show good charter incomes and is well known from clients and charter agencies from caribbean to mediterranean.