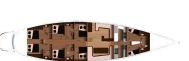

 Draft
 4m (12.0')

 Hull Material
 Aluminium

Engine 2 / Perkins Sabre / M130C

Engine HP 110

Guests 16
Guest Cabin(s) 6
Crew Cabin(s) 2

Built/Refit 1990/2008

Builder Georges Auzepy-Brenneur

**Comments:** An extraordinary schooner totally refitted in 2009. Hull painted in 2013 winter. Aboard this sailing boat, real luxury is space. On board 12 passengers on 6 double cabins with ensuite bathrooms, 4 crews in two double cabins. This boat show good charter incomes and is well known from clients and charter agencies from caribbean to mediterranean.