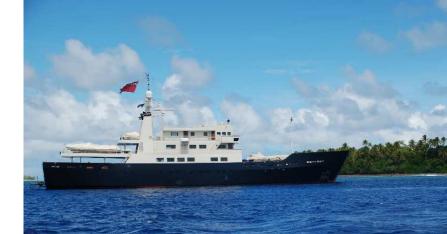

## **BLEU DE NIMES**

Expedition Yacht (2005)

Clelands England Located: Italy

Ref921

**BLEU DE NIMES** 

Expedition Yacht (2005)

Clelands England

Length 59.0 M (194')

Located: Italy

Ref921

€ 25 000 000

MANAGEMENT PROGRAM

Type Modern
Propulsion Power
Hull yacht

 Length
 59.0m (194')

 Beam
 12m (37.4')

 Draft
 5m (14.0')

Hull Material Steel

Engine 2 / Cumins / KTA 50 M2

Engine HP 1680

Guests 12 Guest Cabin(s) 9

Built/Refit 2005/-

Builder Penta Ned Itd

**Comments:** Built for the Royal Navy in 1980 from A magnetic steel she was totally refitted in 2005 by and for an experienced Yachtsman in a private shipyard in Turkey. She got the best every where as she was taken down to bare metal and everything was replaced. She is LLoyd commercial until 2016.