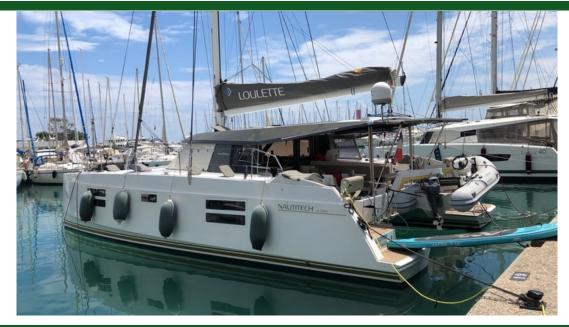

## LOULETTE NAUTITECH 40 OPEN (2020)

Nautitech

Ref. 1547

Located: France

LOULETTE NAUTITECH 40 OPEN (2020)

Nautitech

Length 12.0 M (40') Located: France

Ref. 1547

1st owner. Privately used only.

Catamaran in very good condition and almost full options! :

Option engines 40hp, Folding propellers, Generator, Hydro-generator, 1100W of solar Panels, Water-maker, Heating, Complete electronic package (including Radar & AIS), Satellite TV, Dishwasher, Washer, Complete sails package (including 3 gennakers), Electric furlers for genoa & gennaker, Electric winch, Cockpit enclosure, Carbon gangway, 3,40m dinghy + 25hp engine, ....