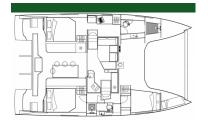

**Comments: Nautitech 40 Open - Owner version.** Delivered in June 2020.

1 owner/master cabin with large bathroom ; 2 double guests cabins on starboard side with 1 bathroom ; 1 single berth in starboard forepeak.