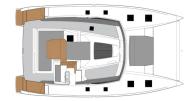

## Comments: Catamaran Tanna 47 NEW

2 versions :

- Owner 3 double guests cabins, 3 bathrooms, 1 crew cabin,
- 5 guests cabins (4 double, 1 single), 5 bathrooms, 1 crew cabin.

Discover a new sophisticated **sailing catamaran** inspired by **Fountaine Pajot** and its previous version of Saor best features in terms of quality, design, performance and comfort. The **Tanna 47** is an updgraded version of S improvements : 1400 liters storage space, larger space for solar panels, larger Flybridge almost twice bigger, a with a spacious lounge and an ergonomic watch-keeping station. The extended aft platform - facilitating access dinghy - still remains in this version, as well as natural bright light and the large opening bay door. The **Tanna** characteristics for a charter and a private owner experience, with great sailing performances and a distinctive a