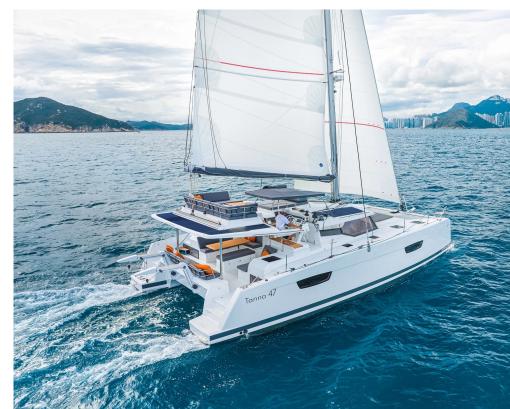

## Comments: Catamaran Tanna 47 NEW

2 versions :

- Owner 3 double guests cabins, 3 bathrooms, 1 crew cabin,
- 5 guests cabins (4 double, 1 single), 5 bathrooms, 1 crew cabin.

Discover a new sophisticated **sailing catamaran** inspired by **Fountaine Pajot** and its previous version of Saor best features in terms of quality, design, performance and comfort. The **Tanna 47** is an updgraded version of S improvements : 1400 liters storage space, larger space for solar panels, larger Flybridge almost twice bigger, a with a spacious lounge and an ergonomic watch-keeping station. The extended aft platform - facilitating access dinghy - still remains in this version, as well as natural bright light and the large opening bay door. The **Tanna** characteristics for a charter and a private owner experience, with great sailing performances and a distinctive a