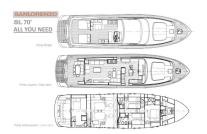

## SAN LORENZO 70

SL 70 (1990)

San Lorenzo

Located: France

SAN LORENZO 70 SL 70 (1990) San Lorenzo

Length 20.4 M (67') Located: France

Ref1475

€ 365 000

| Type                                                                         | Modern                             |
|------------------------------------------------------------------------------|------------------------------------|
| Propulsion                                                                   | Power                              |
| Hull                                                                         | Mono                               |
| Length                                                                       | 20.4m (67')                        |
| Beam                                                                         | 5.6m (19')                         |
| Draft                                                                        | 1.9m (7')                          |
| Hull Material                                                                | Fiberglass                         |
| Engine                                                                       | 2 / Caterpillar Marine / 3412-1350 |
| Engine HP                                                                    | 1350                               |
| Guests                                                                       | 10                                 |
| Guest Cabin(s)                                                               | 4                                  |
| Crew Cabin(s)<br>Built/Refit<br>Builder                                      | 1<br>1990/2020                     |
| Comments: Superb San Lorenzo SL70 from 1990 with a huge refit in 2019 - 2020 |                                    |

Motor-Yacht in very good general condition, with new and modern interior.

4 guests cabins with ensuite bathrooms ; 1 crew cabin with head, in bow.

Complete listing, and +200 additional pictures, on request.