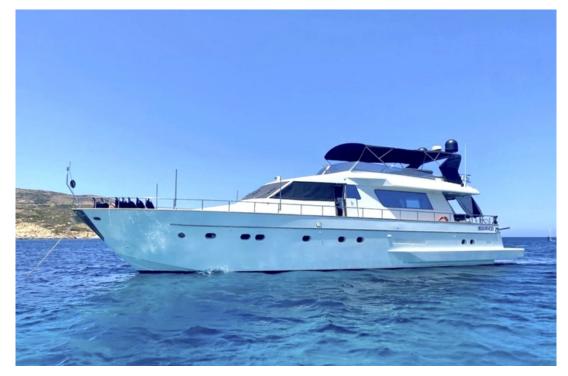

## SAN LORENZO 70

SL 70 (1990)

San Lorenzo

Located: France

SAN LORENZO 70 SL 70 (1990) San Lorenzo

Length 20.4 M (67') Located: France

Ref1475

€ 365 000

| Type                                                                         | Modern                             |
|------------------------------------------------------------------------------|------------------------------------|
| Propulsion                                                                   | Power                              |
| Hull                                                                         | Mono                               |
| Length                                                                       | 20.4m (67')                        |
| Beam                                                                         | 5.6m (19')                         |
| Draft                                                                        | 1.9m (7')                          |
| Hull Material                                                                | Fiberglass                         |
| Engine                                                                       | 2 / Caterpillar Marine / 3412-1350 |
| Engine HP                                                                    | 1350                               |
| Guests                                                                       | 10                                 |
| Guest Cabin(s)                                                               | 4                                  |
| Crew Cabin(s)<br>Built/Refit<br>Builder                                      | 1<br>1990/2020                     |
| Comments: Superb San Lorenzo SL70 from 1990 with a huge refit in 2019 - 2020 |                                    |

Motor-Yacht in very good general condition, with new and modern interior.

4 guests cabins with ensuite bathrooms ; 1 crew cabin with head, in bow.

Complete listing, and +200 additional pictures, on request.