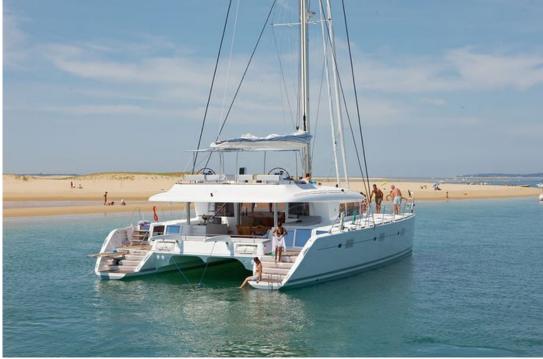

**€ 995 000** MANAGEMENT PROGRAM

igoon 620 - Arcachon juin 2009 - Mention obligatoire / Mandatory credit: Photo Nicolas Clar

| Type           | Modern              |
|----------------|---------------------|
| Propulsion     | Sail                |
| Hull           | Catamaran           |
| Length         | 18.9m (63')         |
| Beam           | 10.0m (33')         |
| Draft          | 1.5m (5')           |
| Hull Material  | Fiberglass          |
| Engine         | 2 / Volvo / D3-110  |
| Engine HP      | 110                 |
| Guests         | 14                  |
| Guest Cabin(s) | 6                   |
| Crew Cabin(s)  | 2                   |
| Built/Refit    | 2014/-              |
| Builder        | VPLP / Nauta Design |