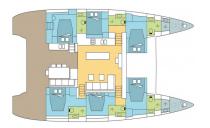

**Comments: Lagoon 620** in 6 cabins version (6 double cabins with 6 bathrooms - Galley up - 2 crew cabins in forepeaks).

**Catamaran** in very good general condition, very well equipped : Generator, Air conditioning, Water-maker, Electric toilets, Electric winches, Charger, Inverter, 2 fridges, 2 freezers, Complete electronic pack Simrad (including charts plotter & radar), Teak cockpit, Large dinghy, ...