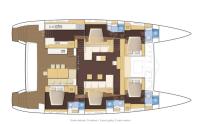

Engine HP 150

Guests 12
Guest Cabin(s) 5
Crew Cabin(s) 2

Built/Refit 2020/-

Builder VPLP / Nauta Design

Comments: SPECIAL SERIE "ESSENCE"

5 CABINS VERSION (5 double cabins, 5 bathrooms - Lateral galley - 2 crews cabins in forepeaks) - Fully equipped.