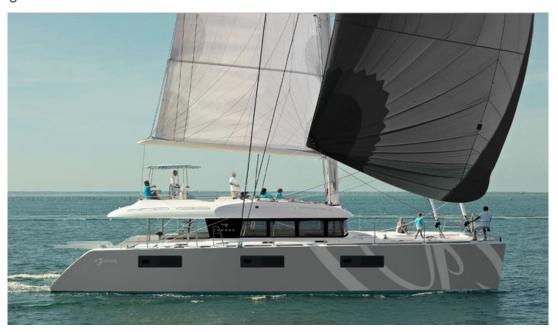

## Lagoon

Length 19 M (62.0') Located: France

Ref1324

€ 1 686 000 MANAGEMENT PROGRAM

Type Modern Propulsion Sail

Hull Catamaran
Length 19m (62.0')
Beam 10m (32.1')
Draft 2m (5.1')
Hull Material Fiberglass

Engine 2 / Volvo / D3-150

Designed by the architects Van Peteghem and Lauriot Prévost (VPLP) in association with the Lagoon R&D department, the Lagoon 620 is an innovative solution to the needs of today's cruising yachtsman: Strength, comfort, performance and large choice of layouts. The last version of the Lagoon 620, with interiors designed by Nauta, makes her an even more luxurious and comfortable yacht.