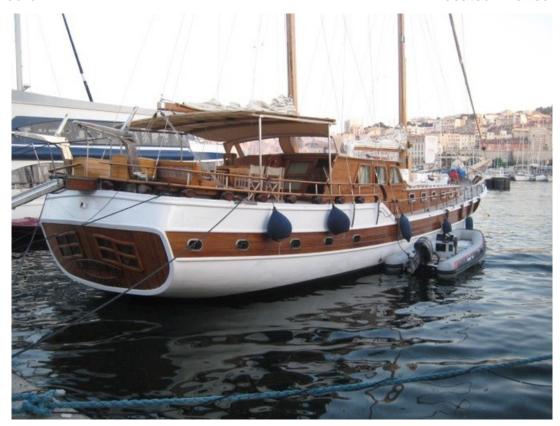

SULTANE II Gulet (1989) Bodrum

Length 23.1 M (76') Located: France

Ref1317

€ 435 000

Bodrum Located: France

Ref1317

Type Classic
Propulsion Sail
Hull Mono
Length 23.1m (76')
Beam 5.9m (20')
Draft 2.5m (9')
Hull Material Wood

Engine 2 / Vetus Deutz / DT 64

Engine HP 155

Guests 10
Guest Cabin(s) 4
Crew Cabin(s) 1

Built/Refit 1989/2012

Builder

Comments: The owner is selling for family reasons a Gulet, made in Turkey by the shipyard Bodrum, in

The boat, particularly spacious and bulky, was completely servised between 2011 and 2012. The floor timbers were taken over, the plumbing redone.

A survey was done in November 2014 for the yacht insurance.