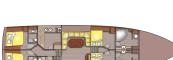

SULTANE II Gulet (1989) Bodrum

Length 23.1 M (76') Located: France

Ref1317

€ 435 000

Bodrum Located: France

Ref1317

Type Classic
Propulsion Sail
Hull Mono
Length 23.1m (76')
Beam 5.9m (20')
Draft 2.5m (9')
Hull Material Wood

Engine 2 / Vetus Deutz / DT 64

Engine HP 155

Guests 10
Guest Cabin(s) 4
Crew Cabin(s) 1

Built/Refit 1989/2012

Builder

Comments: The owner is selling for family reasons a Gulet, made in Turkey by the shipyard Bodrum, in