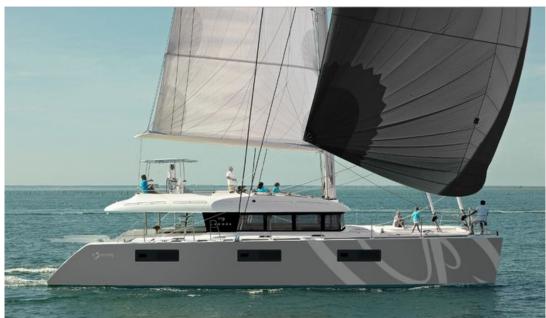

## Lagoon

Length 19 M (62.0') Located: France

Ref1258

€ 1 781 000 MANAGEMENT PROGRAM

Type Modern Propulsion Sail

Hull Catamaran Length 19m (62.0') Beam 10m (32.1') Draft 2m (5.1') **Hull Material** Fiberglass

Designed by the architects Van Peteghem and Lauriot Prévost (VPLP) in association with the Lagoon R&D department, the Lagoon 620 is an innovative solution to the needs of today's cruising yachtsman: Strength, comfort, performance and large choice of layouts. The last version of the Lagoon 620, with interiors designed by Nauta, makes her an even more luxurious and comfortable yacht.