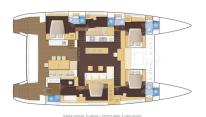

2 / Volvo / D3-150 Engine

**Engine HP** 150

11 Guests Guest Cabin(s) 4 2 Crew Cabin(s)

Built/Refit 2017/-

Builder VPLP / Nauta Design

Comments: SPECIAL SERIE "ESSENCE"

OWNER VERSION (5 cabins, 5 bathrooms - Central galley) - Full options