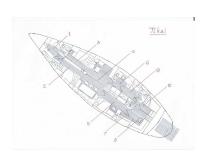

**Engine HP** 135

Guests 10 3 Guest Cabin(s) Crew Cabin(s) 2

Built/Refit 1986/2012 Builder Philippe Briand

 $\textbf{Comments:} \ \, \textbf{An Amazing Philippe Briand Design .} \textbf{Built in Aluminium by Pouvreau with a classic interior.} \textbf{She is the first of the CNB 73 series .} \\$ 

Very well equipped for a circumnavigation she is in turn key condition,
With her 4 doubles Cabins with ensuite bathroom and two additional berths she can accommodate 10 passengers in comfort.

A separate companionway aft serve the two crew cabins and galley