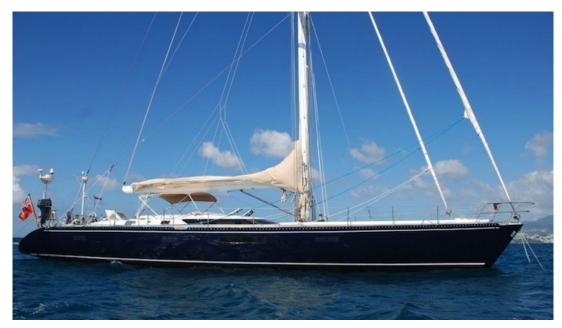

## TIKAI Pouvreau 72 (1986) Pouvreau

Length 21.9 M (72') Located: Thailand

Ref1213

€ 538 000

Type Modern Propulsion Sail Hull Mono 21.9m (72') Length

**Hull Material** Aluminium Engine 1 / Perkins Sabre / sabre 135