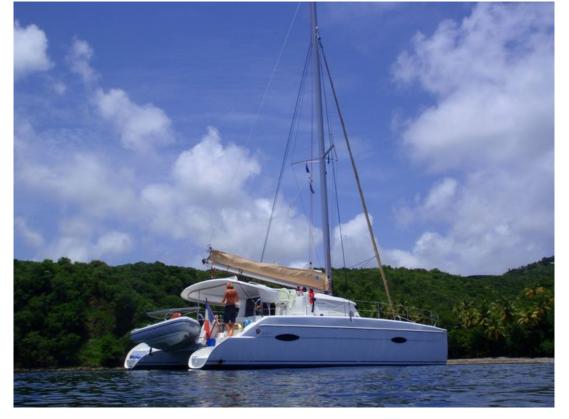

## LIPARI 41 Charter version (2009) Fountaine Pajot

Located: Martinique

LIPARI 41 Charter version (2009) Fountaine Pajot

Length 11.9 M (40') Located: Martinique

Ref1193

€ 190 000 FOR CHARTER

| Type           | Modern                  |
|----------------|-------------------------|
| Propulsion     | Sail                    |
| Hull           | Catamaran               |
| Length         | 11.9m (40')             |
| Beam           | 6.7m (22')              |
| Draft          | 1.1m (4')               |
| Hull Material  | Fiberglass              |
| Engine         | 2 / Volvo Penta / D1-30 |
| Engine HP      | 30                      |
| Guests         | 10                      |
| Guest Cabin(s) | 4                       |
| Crew Cabin(s)  | 2                       |
| Built/Refit    | 2009/-                  |
| Builder        | Joubert - Nivelt        |