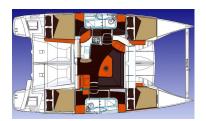

## LIPARI 41 Charter version (2009) Fountaine Pajot

Located: Martinique

LIPARI 41 Charter version (2009) Fountaine Pajot

Length 11.9 M (40') Located: Martinique

Ref1193

€ 190 000 FOR CHARTER

| Type           | Modern                  |
|----------------|-------------------------|
| Propulsion     | Sail                    |
| Hull           | Catamaran               |
| Length         | 11.9m (40')             |
| Beam           | 6.7m (22')              |
| Draft          | 1.1m (4')               |
| Hull Material  | Fiberglass              |
| Engine         | 2 / Volvo Penta / D1-30 |
| Engine HP      | 30                      |
| Guests         | 10                      |
| Guest Cabin(s) | 4                       |
| Crew Cabin(s)  | 2                       |
| Built/Refit    | 2009/-                  |
| Builder        | Joubert - Nivelt        |