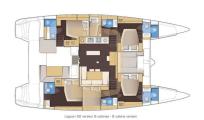

LAGOON 52 LAGOON 52 6 cabins version (2014) Ref1159

Lagoon Located: France

LAGOON 52 LAGOON 52 6 cabins version (2014)

Lagoon

Length 16 M (52.0') Located: France

Ref1159

€ 865 000 MANAGEMENT PROGRAM FOR CHARTER

Builder VPLP / Nauta Design

Comments: CHARTER VERSION (6 cabins, 6 heads) - Cruising pack

The Lagoon 52, the latest model developed by the world's leading builder of cruising catamarans, marks a whole new era in the design of such boats, as indeed did its predecessor, the famed Lagoon 500. With its diamond-shaped vertical bows, bevelled hulls, its as if levitated deckhouse and tall rig, the Lagoon 52 is no ordinary catamaran, but its originality goes a great deal further than just its "outer" appearance, or even its interior layout.