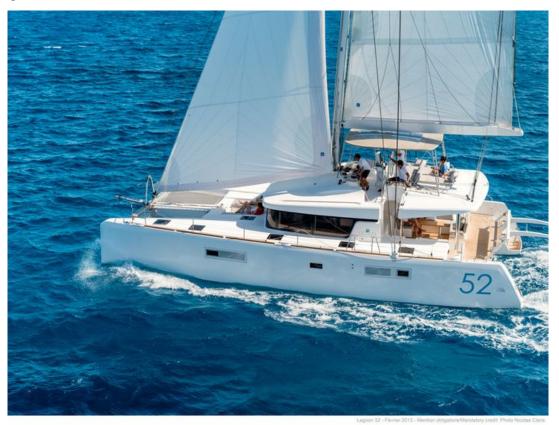

LAGOON 52 LAGOON 52 6 cabins version (2014) Ref1159

Lagoon Located: France

LAGOON 52 LAGOON 52 6 cabins version (2014)

Lagoon

Length 16 M (52.0') Located: France

Ref1159

€ 865 000 MANAGEMENT PROGRAM FOR CHARTER

Builder VPLP / Nauta Design

Comments: CHARTER VERSION (6 cabins, 6 heads) - Cruising pack

The Lagoon 52, the latest model developed by the world's leading builder of cruising catamarans, marks a whole new era in the design of such boats, as indeed did its predecessor, the famed Lagoon 500. With its diamond-shaped vertical bows, bevelled hulls, its as if levitated deckhouse and tall rig, the Lagoon 52 is no ordinary catamaran, but its originality goes a great deal further than just its "outer" appearance, or even its interior layout.