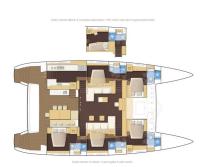

Built/Refit 2015/-

Builder VPLP / Nauta Design

Comments: CHARTER VERSION (5 cabins, 5 heads - Lateral galley)

Designed by the architects Van Peteghem and Lauriot Prévost (VPLP) in association with the Lagoon R&D department, the Lagoon 620 is an innovative solution to the needs of today's cruising yachtsman: Strength, comfort, performance and large choice of layouts. The last version of the Lagoon 620, with interiors designed by Nauta, makes her an even more luxurious and comfortable yacht.