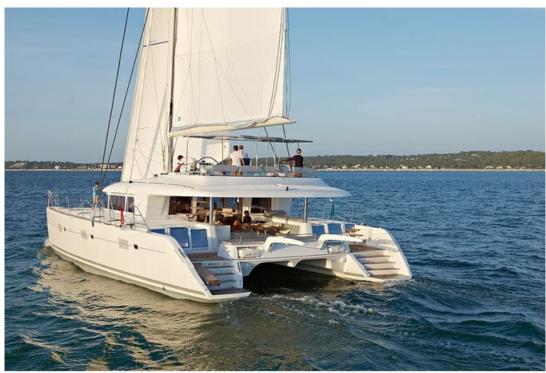

## LAGOON 620 LAGOON 620 5 cabins version (2015)

Lagoon

Length 19 M (62.0') Located: France

Ref1058

€ 1 525 525 MANAGEMENT PROGRAM FOR CHARTER

Lagoon 620 - Arcachon juin 2009 - Mention obligatoire / Mandatory credit: Photo Nicolas Clar

Type Modern Propulsion Sail

Hull Catamaran
Length 19m (62.0')
Beam 10m (32.1')
Draft 2m (5.1')
Hull Material Fiberglass

Engine 2 / Volvo Penta / D3-150

Engine HP 150

Guests 11
Guest Cabin(s) 5
Crew Cabin(s) 1