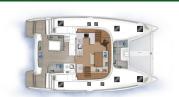

The Lagoon 46 has an unparalleled interior volume for a 46 feet catamaran.

This new model offers 40 m <sup>2</sup> of living space in the hulls, with major innovation the size of her outstanding forward cabins identical as the aft cabins!