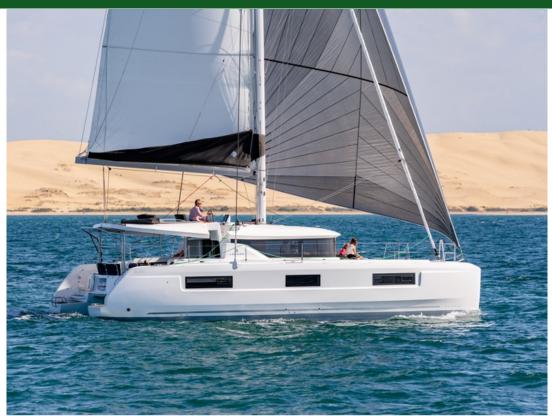

Lagoon 46 - Mention obligatoire/Mandatory credit: Photo Nicolas Clari

种类 现代 游艇类型 帆船 船身类型 双体船 14.0m (46 ') 载客量 船宽 7.9m (26') 1.3m (5') 吃水 玻璃钢 船身材料 发动机 2 / Yanmar /

内置/翻新 2025/-

VPLP Design & Patrick le Qu é ment

The 46 's centred rigging comes directly from VPLP design 's research and its more than 30 years 'experience at the peak of multihull ocean racing.

Better performance:

- Bringing the mast further aft reduces the length of the boom, increases the mainsail aspect ratio and thus its efficiency.
- The foretriangle incorporates a jib for sailing to windward as well as several downwind sails.
  Centring the masses limits pitching and eases the boat 's motion.
- The reduced size of the boom facilitates handling.
- The large jib sail is self-tacking, so there is no need to touch anything when taking!