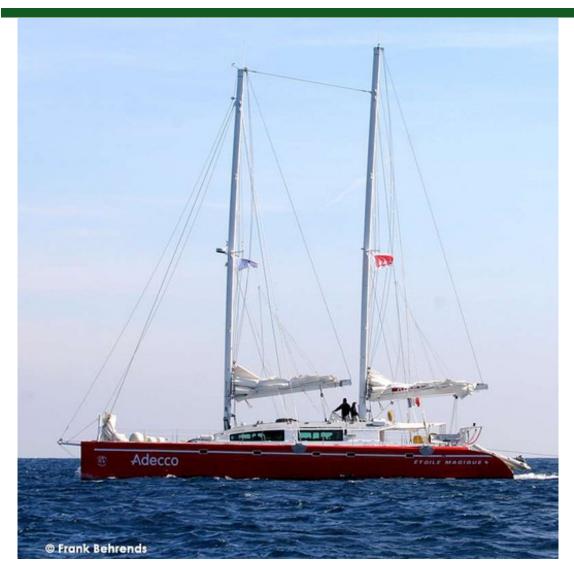

ETOILE MAGIQUE Custom Sailing Catamaran 82 (2005) 型号 1342

Etoile Marine 停泊于 突尼斯

ETOILE MAGIQUE Custom Sailing Catamaran 82 (2005) Etoile Marine

载客量 24.9 M (82 ') 停泊于 突尼斯

型号 1342

€ 300 000 约\$371 058

托管

种类现代游艇类型帆船船身类型双体船载客量24.9m (82 ' )船宽11.5m (38')吃水2.1m (7')船身材料复合材料

## ETOILE MAGIQUE

Custom Sailing Catamaran 82 (2005)

Etoile Marine 停泊于 突尼斯

型号 1342

评论: 82' CATAMARAN FOR SALE AT THE YARD WITH REFIT PROJECTS.

2 REFIT PROJECTS HAVE BEEN MADE: DAY-CHARTER VERSION & LUXURY CHARTER VERSION. The plans and studies have already been made by Architect Philippe Renaudeau - PHR Yacht Design.

Built in 2005 by the French shipyard: Etoile Marine, the boat was destined to sporting cruises (Windsurf, Kitesurf, Diving, ...) and to follow sailing ocean races.

His current owner decided to purchase this yacht in 2016 and asked to our company to manage for him a total refit. Today, owner has business imperatives and he is ready to sell his catamaran with his refit project, or "as is".