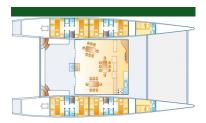

ETOILE MAGIQUE Custom Sailing Catamaran 82 (2005) 型号 1342

Etoile Marine 停泊于 突尼斯

ETOILE MAGIQUE Custom Sailing Catamaran 82 (2005) Etoile Marine

载客量 24.9 M (82 ') 停泊于 突尼斯

型号 1342

€ 300 000 约\$371 058

托管

种类现代游艇类型帆船船身类型双体船载客量24.9m (82 ' )船宽11.5m (38')吃水2.1m (7')船身材料复合材料

## ETOILE MAGIQUE

Custom Sailing Catamaran 82 (2005)

Etoile Marine 停泊于 突尼斯

型号 1342

评论: 82' CATAMARAN FOR SALE AT THE YARD WITH REFIT PROJECTS.

2 REFIT PROJECTS HAVE BEEN MADE: DAY-CHARTER VERSION & LUXURY CHARTER VERSION. The plans and studies have already been made by Architect Philippe Renaudeau - PHR Yacht Design.