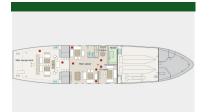

## MANAGEMENT PROGRAM

Tipo Moderno
Propulsión Motor
Casco Yate

 Eslora
 59.0m (194')

 Manga
 12m (37.4')

 Calado
 5m (14.0')

 Construcción
 Acero

Motor 2 / Cumins / KTA 50 M2

Potencia motor 1680

Pasajeros 12 Camarote de invitados 9

Construido/Refit 2005/-

Astillero Penta Ned Itd

**Comentarios:** Built for the Royal Navy in 1980 from A magnetic steel she was totally refitted in 2005 by and for an experienced Yachtsman in a private shipyard in Turkey. She got the best every where as she was taken down to bare metal and everything was replaced. She is LLoyd commercial until 2016.