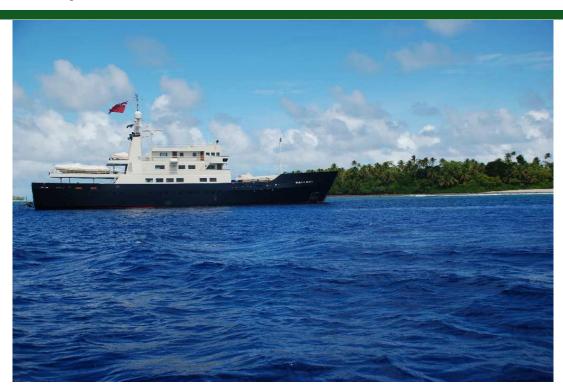

**BLEU DE NIMES** 

Expedition Yacht (2005)

Clelands England Localización Italia

Ref. 921

## **BLEU DE NIMES**

Expedition Yacht (2005) Clelands England

Eslora 59.0 M (194') Localización Italia

Ref. 921

Pasajeros 12 Camarote de invitados 9

Construido/Refit 2005/-

Astillero Penta Ned Itd

**Comentarios:** Built for the Royal Navy in 1980 from A magnetic steel she was totally refitted in 2005 by and for an experienced Yachtsman in a private shipyard in Turkey. She got the best every where as she was taken down to bare metal and everything was replaced. She is LLoyd commercial until 2016.