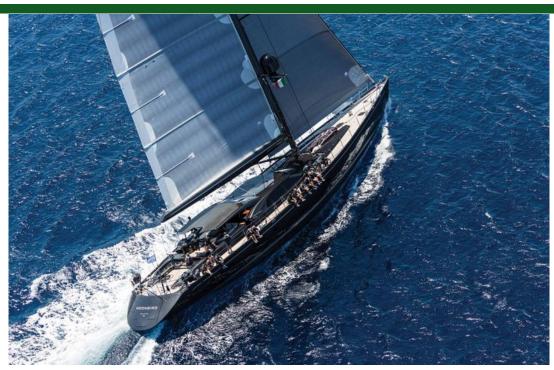

Construido/Refit 2003/2013

Astillero Dubois Naval Architects

**Comentarios:** MOONBIRD was launched in 2003 by Fitzroy Yachts in New Zealand with exterior design by Dubois Naval Architects. Her deck features expansive cushioned areas forward and aft, a pilothouse bar and a stylish alfresco seating area perfect for entertaining.

and a stylish alfresco seating area perfect for entertaining.

Her warm and inviting interior by Dick Young accommodates up to 8 guests in 4 cabins, including a full-beam master cabin with marble ensuite. She is an MCA compliant vessel with a strong charter history. MOONBIRD also delivers brilliant performance under sail. With a high-spec rigging system, she has achieved consistent podium finishes at regattas worldwide.