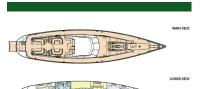

## MANAGEMENT PROGRAM

Tipo Moderno
Propulsión Vela
Casco Mono
Eslora 37.1m (122')

Manga 8.3m (28')
Calado 4.1m (14')
Construcción Aluminio

Motor 1 / Caterpillar Marine / 3196 E

Potencia motor 660

Pasajeros 14
Camarote de invitados 4
Tripulación 3

Construido/Refit 2003/2013

Astillero Dubois Naval Architects

**Comentarios:** MOONBIRD was launched in 2003 by Fitzroy Yachts in New Zealand with exterior design by Dubois Naval Architects. Her deck features expansive cushioned areas forward and aft, a pilothouse bar and a stylish alfresco seating area perfect for entertaining.

and a stylish alfresco seating area perfect for entertaining.

Her warm and inviting interior by Dick Young accommodates up to 8 guests in 4 cabins, including a full-beam master cabin with marble ensuite. She is an MCA compliant vessel with a strong charter history. MOONBIRD also delivers brilliant performance under sail. With a high-spec rigging system, she has achieved consistent podium finishes at regattas worldwide.