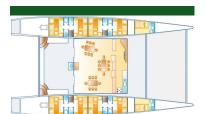

 Engine
 2 / Nanni /

 Engine HP
 115

PAX 16
Guest Cabin(s) 8
Crew Cabin(s) 2

Built/Refit 2005/2012

Builder Plessis et associés

**Comments:** Comfortable charter catamaran launched in 2005. This vessel is built for comfort and can charter with 16 persons sleeping in 8 cabins each with bathroom and showers. Two crew cabins in the bow make a total of 24 berths. At the dock the boat can accommodate 40 guests and the salon can be changed into a meeting room or dance floor. Vessel is fully equipped with satellite phone, home cinema, ...