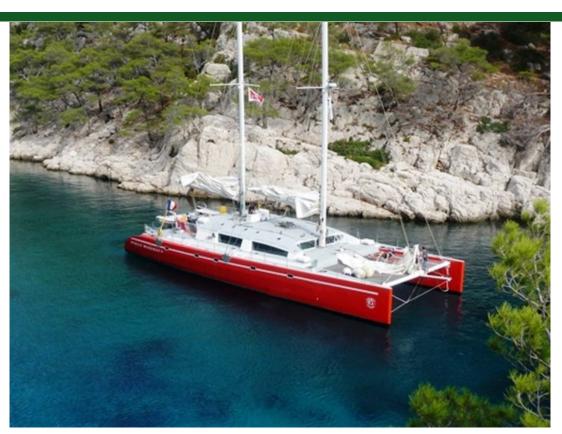

## **ETOILE MAGIQUE**

catamaran 24 M 80 (2005)

Etoile Marine Located: France

Ref. 994

## **ETOILE MAGIQUE**

catamaran 24 M 80 (2005)

**Etoile Marine** 

Length 24.9 M (82') Located: France

Ref. 994

## € 590 000

approx \$ 729 747

Type Modern
Propulsion Sail

 Hull
 Catamaran

 Length
 24.9m (82')

 Beam
 11.5m (38')

 Draft
 2.1m (7')

 Hull Material
 Composite