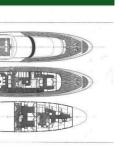

Large central hall with lounge and dining room,

Spacious cabin in the middle of the ship with bathroom,

VIP cabin with double bed and bathroom, on main deck,

2 double cabins with bathrooms,

2 crew cabins with bunk beds, separated from the captain's cabin.