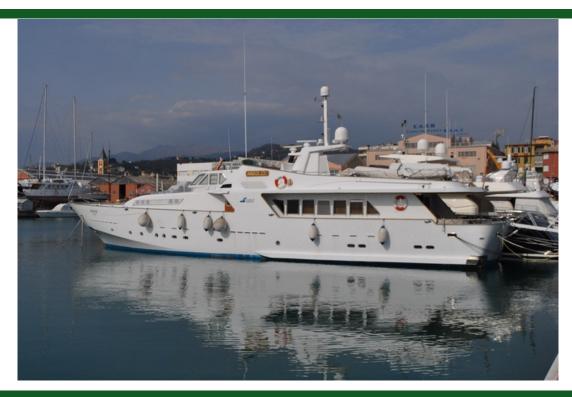

ARGOLIDE
Custom Motor Yacht 108 (1983)

CRN Located: Italy

Ref. 993

## **ARGOLIDE**

Custom Motor Yacht 108 (1983) CRN

Length 32.6 M (107') Located: Italy

Ref. 993

Built/Refit 1983/-

Builder

**Comments:** Wonderful **Classic yacht CRN** with steel hull and aluminium superstructure.

Yacht in pristine condition, beautifully maintained.

Same captain since launching!

Recent survey on sheet thicknesses,