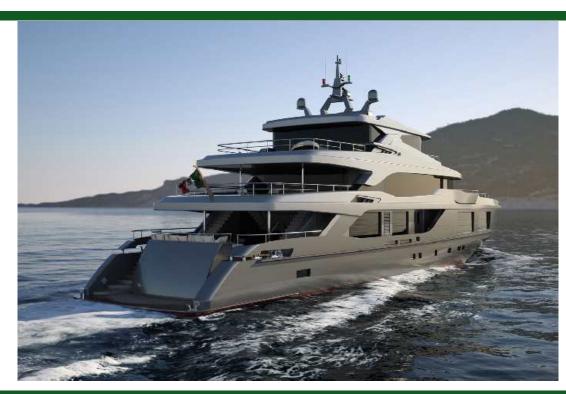

## Mondomarine Custom Motor Yacht Full Displacement (2014)

Mondomarine Located: Italy

Ref. 992

Mondomarine Custom Motor

Mondomarine Custom Motor Yacht Full Displacement (2014) Mondomarine

Length 54.0 M (178') Located: Italy

Ref. 992

€ 25 000 000

approx \$ 30 921 500

Type Project
Propulsion Power
Hull yacht
Length 54.0m (178')
Beam 10.6m (35')
Draft 3.2m (11')
Hull Material Steel

Engine 2 / Caterpillar Marine / 3516 B

Engine HP 2 2682

PAX 12
Guest Cabin(s) 6
Crew Cabin(s) 6

Built/Refit 2014/-

Builder Luca Dini/Porfiri Studio

**Comments:** Yacht hull and superstructure are built on a proven full displacement design. Yacht is built to LLoyd Register Classification 100 A1 LMC and is MCA compliant. 800 Gross Tons 6 guests cabins and 6 crew cabins Still possible for owner to pick style of superstructure (aluminum) and interior design and style.