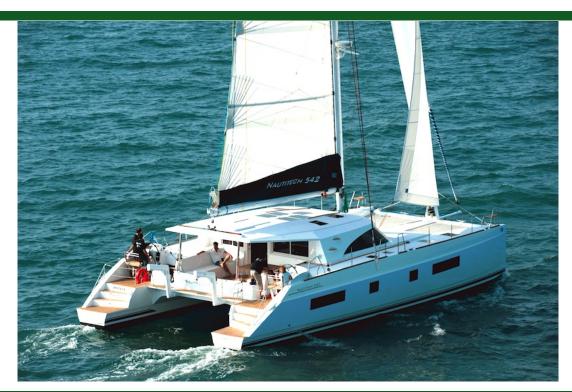

**NAUTITECH 542** 

Nautitech 542 (2013)

Nautitech Located:

Ref. 934

## **NAUTITECH 542**

Nautitech 542 (2013) Nautitech

Length 16.0 M (53') Located:

Ref. 934

## € 800 000

approx \$ 989 488

MANAGEMENT PROGRAM

AVAILABLE FOR CHARTER

Type Modern Propulsion Sail

 Hull
 Catamaran

 Length
 16.0m (53')

 Beam
 8.0m (27')