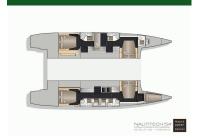

 Draft
 1.0m (4')

 Hull Material
 Fiberglass

Engine 2 / Yanmar / 4JH4

Engine HP 75

PAX 10 Guest Cabin(s) 4

Built/Refit 2013/-

Builder Nautitech Shipyard

**Comments:** The Nautitech 54 meets the demand growing for boats over 50 feet planned for long cruises, crossed or real leaving. So we designed this boat for these programs and to affirm our desire to always improve our boats either by speed, safety and comfort Its main characters: - A tense hull for speed and comfort at sea - A sleek designs for aesthetics - Improved comfort and a modular facilities - The declination in several versions (3.4 or 5 cabins) - Innovations in technology and design In a word, a vessel made to live and navigate.