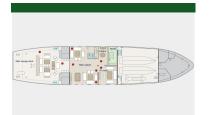

## MANAGEMENT PROGRAM

Type Modern
Propulsion Power
Hull yacht
Length 59.0m (194')

 Length
 59.0m (194

 Beam
 12m (37.4')

 Draft
 5m (14.0')

 Hull Material
 Steel

Engine 2 / Cumins / KTA 50 M2

Engine HP 1680

PAX 12 Guest Cabin(s) 9

Built/Refit 2005/-

Builder Penta Ned Itd

**Comments:** Built for the Royal Navy in 1980 from A magnetic steel she was totally refitted in 2005 by and for an experienced Yachtsman in a private shipyard in Turkey. She got the best every where as she was taken down to bare metal and everything was replaced. She is LLoyd commercial until 2016.