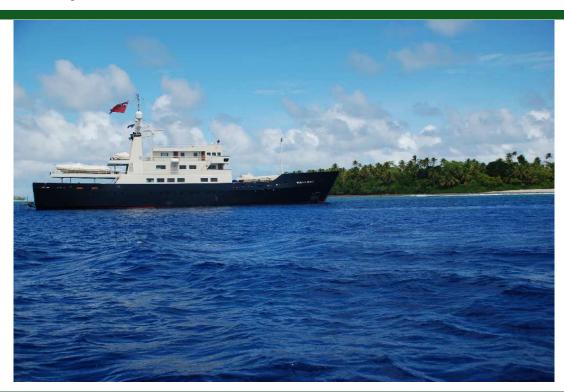

## **BLEU DE NIMES**

Expedition Yacht (2005)

Clelands England Located: Italy

Ref. 921

## **BLEU DE NIMES**

Expedition Yacht (2005) Clelands England

Length 59.0 M (194') Located: Italy

Ref. 921

PAX 12 Guest Cabin(s) 9

Built/Refit 2005/-

Builder Penta Ned Itd

**Comments:** Built for the Royal Navy in 1980 from A magnetic steel she was totally refitted in 2005 by and for an experienced Yachtsman in a private shipyard in Turkey. She got the best every where as she was taken down to bare metal and everything was replaced. She is LLoyd commercial until 2016.