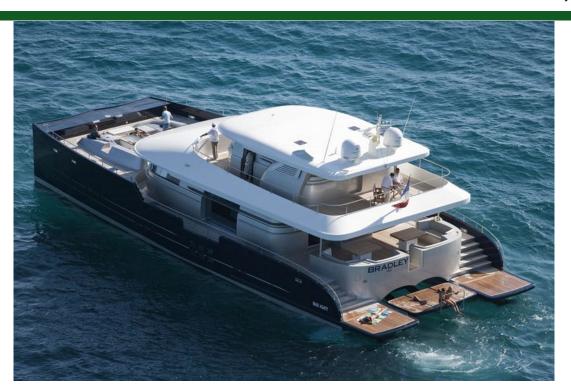

BRADLEY

Powercat . custom (2007)

H2X Located: Turkey

Ref. 1176

**BRADLEY** 

Powercat . custom (2007)

H2X

Length 27 M (88.0') Located: Turkey

PAX 12
Guest Cabin(s) 5
Crew Cabin(s) 2

Built/Refit 2007/-Builder

**Comments:** Bradley is a luxury motor catamaran designed for comfortable and easy living at sea. This floating apartment of 188 square meters, capable of speeds in excess of 20kts, boasts extremely comfortable sleeping accommodations for 10 + 2 crew, and a range of more than 900 nautical miles, cruising at an economical 10 knots. She is perfectly suited for pleasure cruising in the Mediterranean and the Caribbean and boasts a draft of only 1.1 meters!