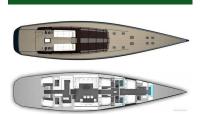

随便逛逛 10 仓位数 3 船员仓 2

内置/翻新 2009/-Luca Brenta

评论: CNB 100 "WHIMSEA"

Delivered in 2009 by Construction Navale Bordeaux (CNB) and formerly named CHRISCO, WHIMSEA features an exterior design by Luca Brenta and an interior design by Wetzels Brown Partners.

Winner of the 2009 International Superyacht Design Award for Best Sail 24m-40m and also best interior, WHIMSEA is one of the most striking sailing superyachts of her generation.

This sailing yacht offers accommodation for up to nine guests. She has an Owner 's full beam double bed cabin forward with direct access to the wide master head and shower.

The 2 VIP cabins have a double bed and further bunk bed in the port side cabin.

All the cabins have their own ensuite bathrooms.

There is also a galley and chart area in the crew quarter aft with dedicated access to the cockpit, to the salon and to the angine room.

The crew of 4 has separate accommodation with heads.

Fully push-button controlled; and maintained/upgraded regardless of cost.