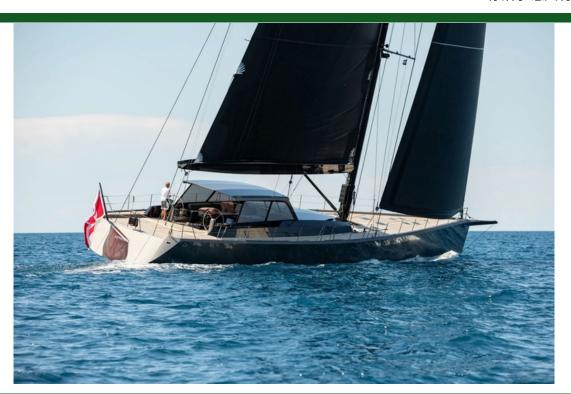

WHIMSEA CNB 100 (2009)

CNB 停泊于 意大利

WHIMSEA CNB 100 (2009) CNB

载客量 30.5 M (101 ') 停泊于 意大利

型号 1556

€ 3 900 000 约\$4823 754

种类 现代 游艇类型 帆船 船身类型 单体船 30.5m (101 ') 载客量 船宽 6.8m (23') 吃水 4.2m (14') 船身材料 玻璃钢 发动机 1 / Cummins / 发动机功率/HP 400

随便逛逛 10 仓位数 3 船员仓 2

内置/翻新 2009/-Luca Brenta

评论: CNB 100 "WHIMSEA"

Delivered in 2009 by Construction Navale Bordeaux (CNB) and formerly named CHRISCO, WHIMSEA features an exterior design by Luca Brenta and an interior design by Wetzels Brown Partners.