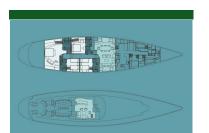

种类现代游艇类型帆船船身类型单体船载客量37.5m (124 ' )船宽8.2m (27')吃水4.0m (14')船身材料铝

发动机 1 / Caterpillar Marine / 3406E `D` rated

发动机功率/HP 700

随便逛逛 14 仓位数 4 船员仓 3

内置/翻新 2005/2011

**Dubois Naval Architects** 

评论: LUDYNOSA.G was designed by Dubois Naval Architects and built by Fitzroy Yachts in New Zealand. She combines interior luxury and comfort with distinctive and graceful exterior styling. Exhilarating sailing performance is assured.

Space on deck is optimised. The tender well doubles as a comfortable tented area for relaxing in the shade. A sun pad is accessible above the pilot house and the cockpit with its composite bimini provides a convivial al fresco dining area.

The interior, designed by Redman Whiteley Dixon, is finished to an exceptionally high standard and enhanced by large hull windows providing plenty of natural light.

LUDYNOSA.G accommodates up to eight guests in four luxuriously appointed double en-suite cabins, including her full-width owner's cabin. One twin cabin can be converted to a double.

Three double en-suite crew cabins accommodate up to six crew.

WINDWARD ISLANDS GIVES YOU THE OPPORTUNITY TO DEVELOP A CREWED CHARTER BUSINESS THRU A TAILORED MANAGEMENT PROGRAM.