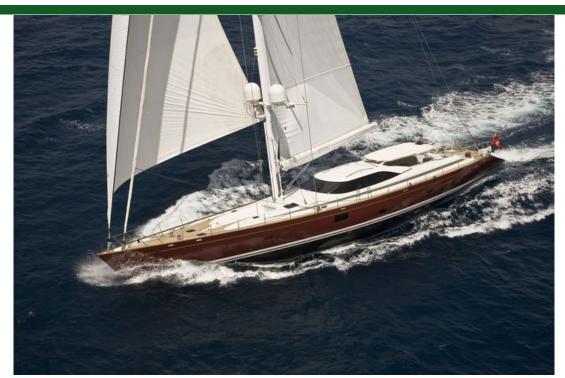

LUDYNOSA.G Custom Sailing Yacht 123 (2005)

Fitzroy Yachts 停泊于 西班牙

型号 1276

LUDYNOSA.G Custom Sailing Yacht 123 (2005)

Fitzroy Yachts

载客量 37.5 M (124 ') 停泊于 西班牙

型号 1276

€ 7 250 000 约\$8 967 235

种类现代游艇类型帆船船身类型单体船载客量37.5m (124 ' )船宽8.2m (27')吃水4.0m (14')船身材料铝

发动机 1 / Caterpillar Marine / 3406E `D` rated

发动机功率/HP 700

随便逛逛 14 仓位数 4 船员仓 3

内置/翻新 2005/2011

**Dubois Naval Architects** 

评论: LUDYNOSA.G was designed by Dubois Naval Architects and built by Fitzroy Yachts in New Zealand. She combines interior luxury and comfort with distinctive and graceful exterior styling. Exhilarating sailing performance is assured.