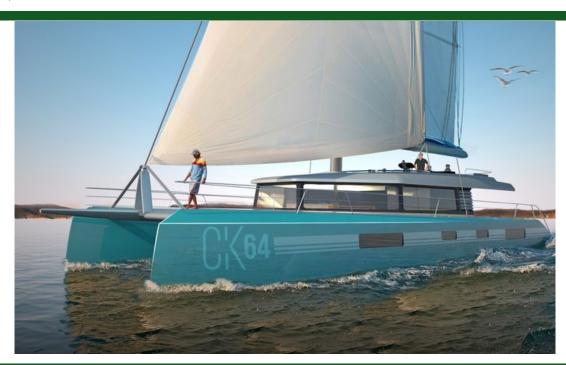

发动机 2 / SCAM Marine / SD 4.140

发动机功率/HP 140

随便逛逛 10 仓位数 4 船员仓 2

内置/翻新 2018/-

Fran ç ois LUCAS / Franck DARNET

评论: The CK 64 is a light and fast catamaran.

Claude Kermoal took profit of his 30 years experience in ship building and charter operation of large catamarans to design a reliable boat able to sail around the world in remarkable comfort and safety conditions.

The use of Sealium (high performance aluminium alloy) and honeycomb for the furniture preserves the displacement of the boat, in spite of the full technical equipment of this unit designed by Na c o Design office in Paris.