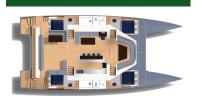

CK64 (2018)

Squalt International 停泊于

CK64 (2018) Squalt International

载客量 19.8 M (65 ') 停泊于

型号 1250

€ 1 450 000 约 \$ 1 793 447

种类现代游艇类型帆船船身类型双体船载客量19.8m (65 ' )船宽9.4m (31')吃水1.5m (5')船身材料铝

ロオイグ fri

发动机 2 / SCAM Marine / SD 4.140

发动机功率/HP 140

随便逛逛 10 仓位数 4 船员仓 2

内置/翻新 2018/-

Fran ç ois LUCAS / Franck DARNET

评论: The CK 64 is a light and fast catamaran.

Claude Kermoal took profit of his 30 years experience in ship building and charter operation of large catamarans to design a reliable boat able to sail around the world in remarkable comfort and safety conditions.