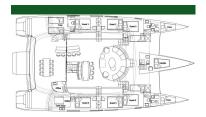

Commercial or pleasure vessel,

6 quest cabins with ensuite bathrooms.

All of similar size and fairly large Equivalence of 4\* hotels service and quality,

Separate crew quarters with crew mess,

Large open space inside and outside.

A centerboard will keep the hull shallow and allows the boat to go in thin waters.

6 cabins of 12 square meters with separate bathrooms and toilets.

3 totally separate crew cabins and a crew mess will keep crew and guests happy and private.

Galley down for professional cooking and quietness on board.

Extra space below the salon for technical equipments and storage.

Large engine rooms away from accommodations to keep the boat easy maintained and peaceful.