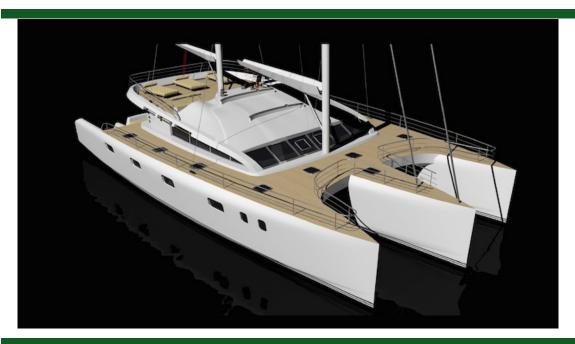

A 24 meters TRIMARAN was the only solution to provide all of the above and more.

Historically the main work horses of the charter trades were trimarans; "Architeutis" and sister-ships, "Carcara", "LammerLaw".

Very large cockpit and flybridge for socializing and sunning.

TRIMARAN NOMAD 80 is built in composite Epoxy to meet an offshore sailing program, and is destined for charters and/or fractional ownership.

The trimaran also offers important exterior and interior surfaces, and will offer his passengers an unique comfort in navigation and at anchor, offering volumes comparable to a 50% larger ship.

THIS YACHT IS AVAILABLE FOR SALE WITH A BUSINESS CHARTER PROGRAM, PLEASE CONSULT US FOR MORE INFORMATIONS.